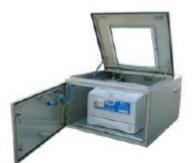

S, the increase in the leak rate, caused for example by the aging of the housing seals or cable glands, does not lead to failures as on a conventional Ex-p system.

The concept offers a higher flexibility to the realization: the various printer models, the interfaces as well as the windows and the elements of control, for example buttons of line break or of abandonment of printing can be inserted.

## **MOBILE SOLUTIONS ARE ACHIEVABLE**

- **Material: Robust stainless steel housing**
- **Dimensions:** 500 x 250 x 320 mm (example)



Side and rear (with the remote control at the bottom)







· Printer position on adjustable stand



The FS-850 and the signal isolator (optional) mounted



# **OTHER APPLICATIONS FOR PRINTER:**









Tél: +33 (0)4 78 02 84 93

Fax: +33 (0)4 78 02 17 03