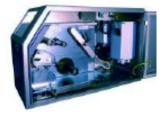

#### **DESCRIPTION:**

These custom industrial printer solutions are designed for direct use in Ex 1/21 - 2/22 areas.

In combination with the protection class «pressure vessel» (Ex p), a stainless steel housing is used, which allows use in particularly difficult industrial areas.

The application has a complete ATEX certification, based on the CE certificate type DMT 02 ATEX E 086. This ensures you a realization at an optimal price and in reduced time.

The use of label printer applications, with direct removal of paper in the hazardous area is possible.

The paper is produced by an adjustable slot in the Ex-p housing. This causes a specific difficulty in the excursion changes of the leak at the slot following the change of the paper thickness at the starting point and the end of each label.

The concept offers a higher flexibility to the realization: the various printer models, the interfaces as well as the windows and the elements of control, for example buttons of line break or of abandonment of printing can be inserted.