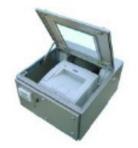

## **MOBILE SOLUTIONS ARE ACHIEVABLE**

- **Material: Robust stainless steel housing**
- **Dimensions:** 500 x 250 x 320 mm (example)

Side and rear (with the remote control at the bottom)

· Printer position on adjustable stand