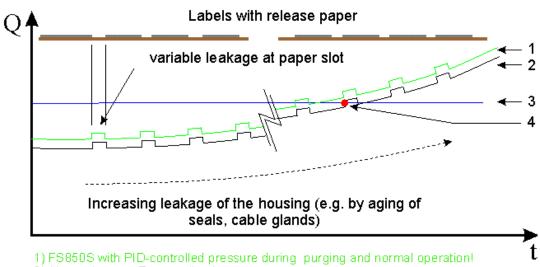

The paper is produced by an adjustable slot in the Ex-p housing. This causes a specific difficulty in the excursion changes of the leak at the slot following the change of the paper thickness at the starting point and the end of each label.

The patented FS850S control unit, with its valve proportional to the inlet, automatically compensates for this leak, with a minimum consumption of purge gas, and ensures a higher reliability at work.

2) Air requirement Ex-p application

3) Leakage compensation by conventional Ex-p System.

4) Early loss of conventional Ex-p System!

With the FS850S, the increase in the leak rate, caused for example by the aging of the housing seals or cable glands, does not lead to failures as on a conventional Ex-p system.