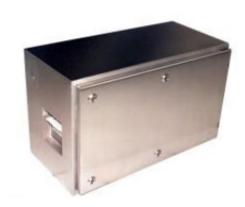

pensates for this leak, with a minimum consumption of purge gas, and ensures a higher reliability at work.







2) Air requirement Ex-p application

3) Leakage compensation by conventional Ex-p System.

4) Early loss of conventional Ex-p System!

With the FS850S, the increase in the leak rate, caused for example by the aging of the housing seals or cable glands, does not lead to failures as on a conventional Ex-p system.

The concept offers a higher flexibility to the realization: the various printer models, the interfaces as well as the windows and the elements of control, for example buttons of line break or of abandonment of printing can be inserted.

## **MOBILE SOLUTIONS ARE ACHIEVABLE**

- **Material: Robust stainless steel housing**
- **Dimensions:** 500 x 250 x 320 mm (example)



Side and rear (with the remote control at the bottom)







· Printer position on adjustable stand



The FS-850 and the signal isolator (optional) mounted



# **OTHER APPLICATIONS FOR PRINTER:**









Tél: +33 (0)4 78 02 84 93

Fax: +33 (0)4 78 02 17 03