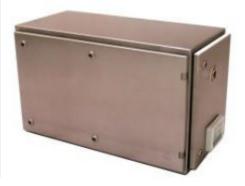

#### **DESCRIPTION:**

These custom industrial printer solutions are designed for direct use in Ex 1/21 - 2/22 areas.

In combination with the protection class «pressure vessel» (Ex p), a stainless steel housing is used, which allows use in particularly difficult industrial areas.

## **MOBILE SOLUTIONS ARE ACHIEVABLE**

- **Material: Robust stainless steel housing**
- **Dimensions:** 500 x 250 x 320 mm (example)

Side and rear (with the remote control at the bottom)

· Printer position on adjustable stand