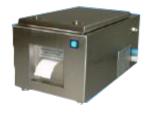

#### **DESCRIPTION:**

These custom industrial printer solutions are designed for direct use in Ex 1/21 - 2/22 areas.

In combination with the protection class «pressure vessel» (Ex p), a stainless steel housing is used, which allows use in particularly difficult industrial areas.

The application has a complete ATEX certification, based on the CE certificate type DMT 02 ATEX E 086. This ensures you a realization at an optimal price and in reduced time.

The use of label printer applications, with direct removal of paper in the hazardous area is possible.

The paper is produced by an adjustable slot in the Ex-p housing. This causes a specific difficulty in the excursion changes of the leak at the slot following the change of the paper thickness at the starting point and the end of each label.