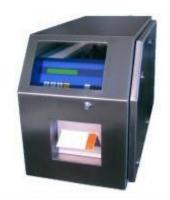

#### **DESCRIPTION:**

These custom industrial printer solutions are designed for direct use in Ex 1/21 - 2/22 areas.

In combination with the protection class «pressure vessel» (Ex p), a stainless steel housing is used, which allows use in particularly difficult industrial areas.

The application has a complete ATEX certification, based on the CE certificate type DMT 02 ATEX E 086. This ensures you a realization at an optimal price and in reduced time.

The use of label printer applications, with direct removal of paper in the hazardous area is possible.

## **MOBILE SOLUTIONS ARE ACHIEVABLE**

- **Material: Robust stainless steel housing**
- **Dimensions:** 500 x 250 x 320 mm (example)

Side and rear (with the remote control at the bottom)

· Printer position on adjustable stand