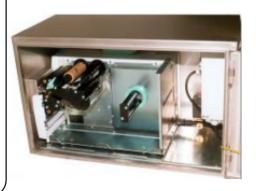

The patented FS850S control unit, with its valve proportional to the inlet, automatically compensates for this leak, with a minimum consumption of purge gas, and ensures a higher reliability at work.

2) Air requirement Ex-p application

The FS-850 and the signal isolator (optional) mounted