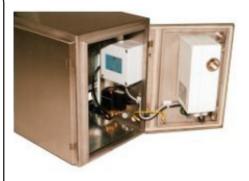

The paper is produced by an adjustable slot in the Ex-p housing. This causes a specific difficulty in the excursion changes of the leak at the slot following the change of the paper thickness at the starting point and the end of each label.

The concept offers a higher flexibility to the realization: the various printer models, the interfaces as well as the windows and the elements of control, for example buttons of line break or of abandonment of printing can be inserted.