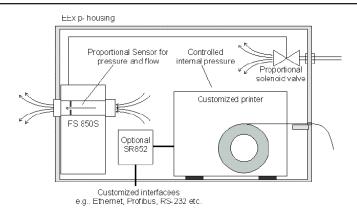

The paper is produced by an adjustable slot in the Ex-p housing. This causes a specific difficulty in the excursion changes of the leak at the slot following the change of the paper thickness at the starting point and the end of each label.

The patented FS850S control unit, with its valve proportional to the inlet, automatically compensates for this leak, with a minimum consumption of purge gas, and ensures a higher reliability at work.

2) Air requirement Ex-p application

The concept offers a higher flexibility to the realization: the various printer models, the interfaces as well as the windows and the elements of control, for example buttons of line break or of abandonment of printing can be inserted.